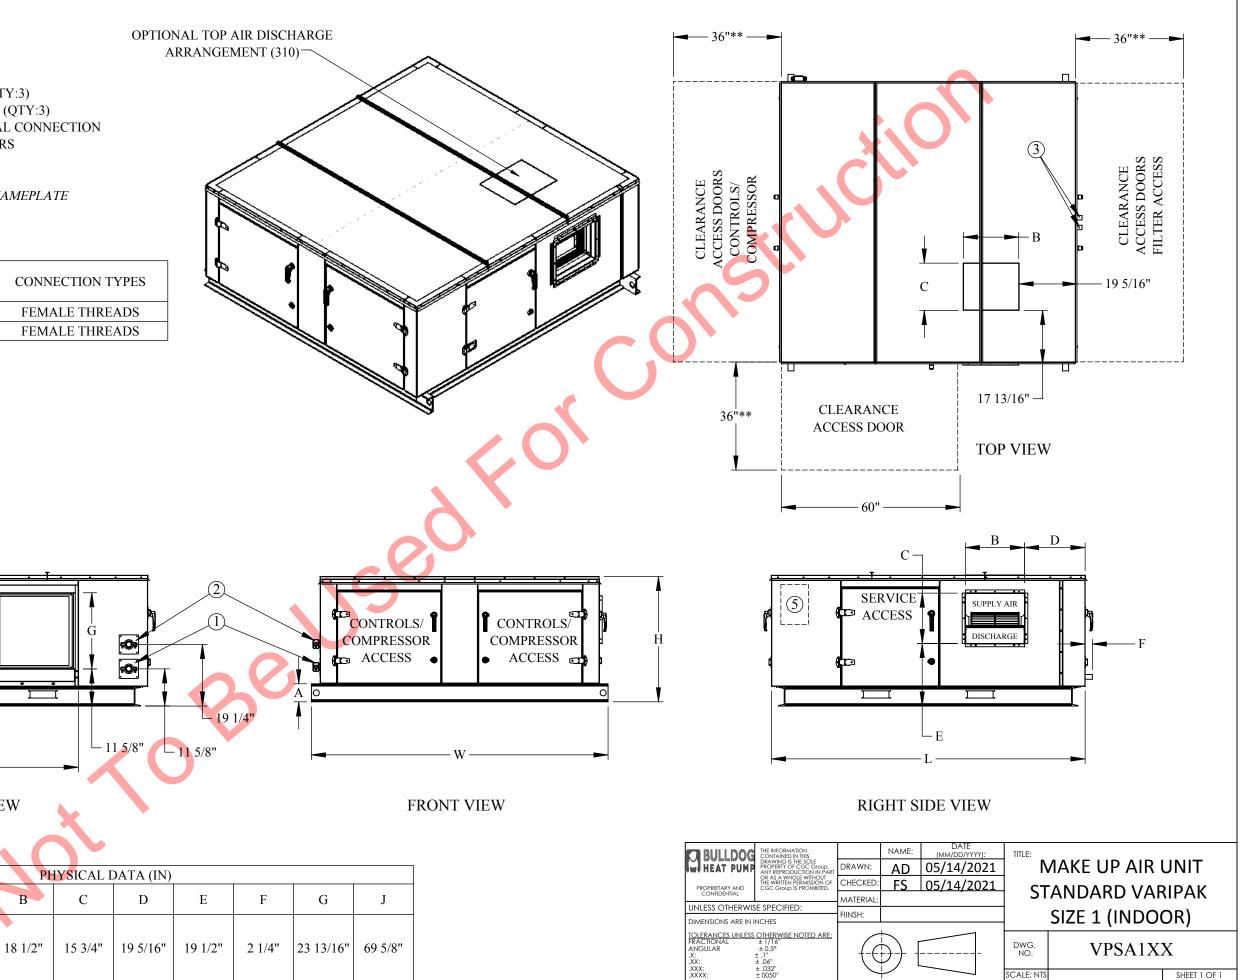

- 2. FLUID OUT
- CONDENSATE DRAIN x 2 (1 1/2")
- FILTERS ARE AS FOLLOWS: MERV8 PREFILTERS 24"X24"X2" (QTY:3) MERV13 BAG FILTERS 24"X24"X15" (QTY:3)
- SUGGESTED AREA FOR ELECTRICAL CONNECTION TO BE FIELD INSTALLED BY OTHERS

DISCLAIMER: DO NOT COVER UNIT NAMEPLATE WHILE MAKING THIS CONNECTION

| CAPACITY<br>(TONS) | WATER PIPE<br>CONNECTIONS*** | CONNECTION TYPES |
|--------------------|------------------------------|------------------|
| 5-10               | 1.25" (10 GPM - 20 GPM)      | FEMALE THREADS   |
| 12-15              | 1.5" (24 GPM - 30 GPM)       | FEMALE THREADS   |

AIR

**INTAKE** 

LEFT SIDE VIEW

A

6"

L

98"

6 11/16" -

VPSA1XX 41 13/16"

Η

W

98 7/8"

**MODEL** 

No.

В

<sup>\*\*</sup> Minimum Clearance for Service

<sup>\*\*\*</sup> Based On 2 GPM/Ton