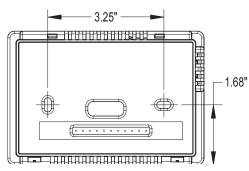

l compressor heat pump
- New ICM patented Thermal Intrusion Barrier
- New ICM patent-pending SimpleSet™ Target Programming technology
- Large display with backlight
- Permanent memory
- Accuracy: ±1°F, ±0.5°C
- Programmable fan mode
- Manual or auto changeover
- Field adjustable calibration
- Hardwired
- Extra comfort and energy savings modes between stages
- Adjustable maximum heat/minimum cool setpoints
- Adjustable temperature differential
- Configurable remote sensor compatible
- Selectable °F or °C
- Keypad lockout
- Soft touch controls
- Status LEDs







- 2-stage heat/cool
- Single or dual compressor heat pump
- · Large display with backlight
- Field temperature calibration

Programmable 7-Day, 5-2-Day & 5-1-1-Day 2-Stage Heat/2-Stage Cool or Heat Pump Hardwired

## Dimensions







# Specifications

#### **Electrical Rating:**

- 24 VAC (18-30 VAC)
- 1 amp maximum per terminal
- 3 amp maximum total load
- · Easy access terminal block

### **Temperature Control Ranges:**

- 45°F to 90°F, Accuracy: ±1°F
- 7°C to 32°C, Accuracy: ±.5°C

#### **System Configurations:**

- 2-stage heat/cool
- Single or dual compressor heat
  pump

#### **Terminations:**

• SC5811: R, C, W1/0/B, Y1, W2, Y2, G, S1, S2

Specifications subject to change without notice.

### NEW Thermal Intrusion Barrier

Exclusive, patented insulation technology eliminates thermal drift caused by wall effect.



# NEW SimpleSet<sup>™</sup> Target Programming

Patent-pending technology lets you transfer the program and configuration from one thermostat to another in seconds.



Need to monitor the temperatu