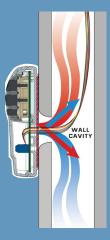

### NEW Thermal Intrusion Barrier

Exclusive, patented insulation technology eliminates thermal drift caused by wall effect.