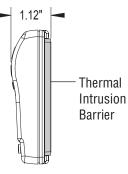

### NEW Thermal Intrusion Barrier

Exclusive, patented insulation technology eliminates thermal drift caused by wall effect.