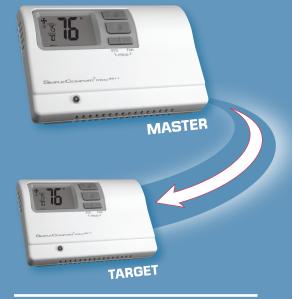

# NEW SimpleSet<sup>™</sup> Target Programming

Patent-pending technology lets you transfer the program and configuration from one thermostat to another in seconds.

Need to monitor the temperature away from the thermostat?