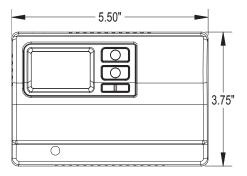

ual compressor heat pump
- New ICM patented Thermal Intrusion Barrier
- New ICM patent-pending SimpleSet™ Target Programming technology
- Large display with backlight
- Permanent memory
- Accuracy: ±1°F, ±0.5°C
- Programmable fan mode
- Manual or auto changeover
- Field adjustable calibration
- Hardwired
- Extra comfort and energy savings modes between stages
- Adjustable maximum heat/minimum cool setpoints
- Adjustable temperature differential
- Configurable remote sensor compatible
- Selectable °F or °C
- Keypad lockout
- Soft touch controls
- Status LEDs







- 2-stage heat/cool
- Single or dual compressor heat pump
- · Large display with backlight
- Field temperature calibration

Programmable 7-Day, 5-2-Day & 5-1-1-Day 2-Stage Heat/2-Stage Cool or Heat Pump Hardwired

## Dimensions







# Specifications

#### **Electrical Rating:**

- 24 VAC (18-30 VAC)
- 1 amp maximum per terminal
- 3 amp maximum total load
- · Easy access terminal block

### **Temperature Control Ranges:**

- 45°F to 90°F, Accuracy: ±1°F
- 7°C to 32°C, Accuracy: ±.5°C

#### **System Configurations:**

- 2-stage heat/cool
- Single or dual compressor heat
  pump

#### **Terminations:**

• SC5811: R, C, W1/0/B, Y1, W2, Y2, G, S1, S2

Specifications subject to change without notice.

### NEW Thermal Intrusion Barrier

Exclusive, patented insulation technology eliminates thermal drift caused by wall effect.



# NEW SimpleSet<sup>™</sup> Target Programming

Patent-pending technology lets you transfer the program and configuration from one thermostat to another in seconds.



Need to monitor the tempera