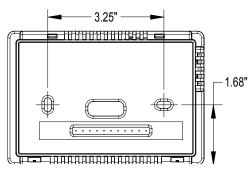

.





- Single-stage heat pump
- New ICM patented Thermal Intrusion Barrier
- New ICM patent-pending SimpleSet<sup>™</sup> Target Programming technology
- Large display with backlight
- Permanent memory
- Accuracy: ±1°F, ±0.5°C
- Programmable fan mode
- Manual or auto changeover
- Field adjustable calibration
- Dual power (battery or hardwired)
- Adjustable maximum heat/minimum cool setpoints
- Adjustable temperature differential
- Configurable remote sensor compatible
- Selectable °F or °C
- Keypad lockout
- Soft touch controls
- Status LED









- Single-stage heat/cool
- Single-stage heat pump
- Large display with backlight
- Field temperature calibration

7-Day, 5-2-Day, 5-1-1-Day Programmable Single-Stage Heat/Cool or Heat Pump Dual Power (Battery or Hardwired)

### Dimensions







## Specifications

#### **Electrical Rating:**

• 24 VAC (18-30 VAC)

- 1 amp maximum per terminal
- 3 amp maximum total load
- · Easy access terminal block

#### **Temperature Control Ranges:**

- 45°F to 90°F, Accuracy: ±1°F
- 7°C to 32°C, Accuracy: ±.5°C

#### **System Configurations:**

 One-stage heat/one-stage cool or heat pumps

#### **Terminations:**

• SC5010: RC, RH, C, W/O/B, Y, G, S1, S2

Specifications subject to change without notice.

#### NEW Thermal Intrusion Barrier

Exclusive, patented insulation technology eliminates thermal drift caused by wall effect.



## NEW SimpleSet<sup>™</sup> Target Programming

Patent-pending technology lets you transfer the program and configuration from one thermostat to another in seconds.



Need to monitor the temperature away from th