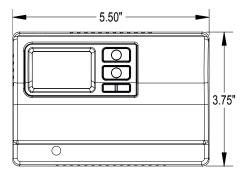

el.





- Single-stage heat pump
- New ICM patented Thermal Intrusion Barrier
- New ICM patent-pending SimpleSet<sup>™</sup> Target Programming technology
- Large display with backlight
- Permanent memory
- Accuracy: ±1°F, ±0.5°C
- Programmable fan mode
- Manual or auto changeover
- Field adjustable calibration
- Dual power (battery or hardwired)
- Adjustable maximum heat/minimum cool setpoints
- Adjustable temperature differential
- Configurable remote sensor compatible
- Selectable °F or °C
- Keypad lockout
- Soft touch controls
- Status LED









- Single-stage heat/cool
- Single-stage heat pump
- Large display with backlight
- Field temperature calibration

7-Day, 5-2-Day, 5-1-1-Day Programmable Single-Stage Heat/Cool or Heat Pump Dual Power (Battery or Hardwired)

### Dimensions







## Specifications

#### **Electrical Rating:**

• 24 VAC (18-30 VAC)

- 1 amp maximum per terminal
- 3 amp maximum total load
- · Easy access terminal block

#### **Temperature Control Ranges:**

- 45°F to 90°F, Accuracy: ±1°F
- 7°C to 32°C, Accuracy: ±.5°C

#### **System Configurations:**

 One-stage heat/one-stage cool or heat pumps

#### **Terminations:**

• SC5010: RC, RH, C, W/O/B, Y, G, S1, S2

Specifications subject to change without notice.

#### NEW Thermal Intrusion Barrier

Exclusive, patented insulation technology eliminates thermal drift caused by wall effect.



## NEW SimpleSet<sup>™</sup> Target Programming

Patent-pending technology lets you transfer the program and configuration from one thermostat to another in seconds.



Need to monitor the temperature away from