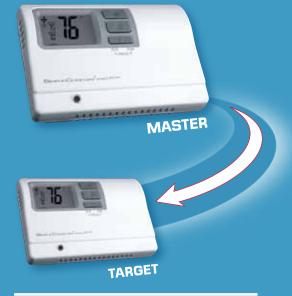

## NEW SimpleSet<sup>™</sup> Target Programming

Patent-pending technology lets you transfer the program and configuration from one thermostat to another in seconds.

Need to monitor the temperature away from the thermostat?