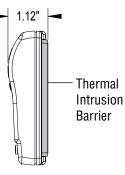

#### NEW Thermal Intrusion Barrier

Exclusive, patented insulation technology eliminates thermal drift caused by wall effect.