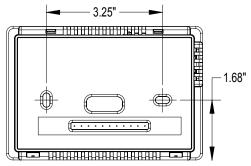

Terminations

RC RH C W Y O B G

7-Day, 5-2-Day & 5-1-1-Day Programmable

#### **Terminations:**

• SC3010L: RC, RH, C, W, Y, O, B, G

Specifications subject to change without notice.