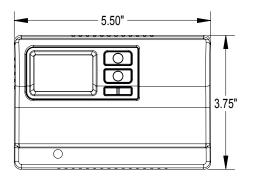

design will look and perform like new for years to come.





- Single-stage heat/cool
- Single-stage heat pump
- New ICM patented Thermal Intrusion Barrier
- New SimpleSet™ Target Programming technology
- Large display with backlight
- Accuracy: ±1°F
- Adjustable temperature differential
- Dual powered
- Manual changeover
- Easy access terminal block
- Field adjustable calibration
- 4- or 5-wire compatible
- Freeze protection
- High temperature protection
- Zoning system compatible
- Soft-touch controls







- One-stage heat/one-stage cool
   Heat numb gas oil or electric
- Heat pump, gas, oil or electric systems
- 4- or 5-wire compatible
- · Manual changeover

## Programmable 7-Day, 5-2-Day & 5-1-1-Day Single-Stage Heat/Cool or Single-Stage Heat Pump Dual Powered

#### **Dimensions**







# **Specifications**

#### **Electrical Rating:**

- 24 VAC (18-30 VAC)
- 1 amp maximum per terminal
- 3 amp maximum total load
- · Easy access terminal block

#### **Temperature Control Ranges:**

• 45°F to 90°F, Accuracy: ±1°F

#### **System Configurations:**

 Single-stage heat, single-stage cool or single-stage heat pump, gas, oil, electric

#### **Terminations:**

• SC3010L: RC, RH, C, W, Y, O, B, G

Specifications subject to change without notice.

# **NEW**Thermal Intrusion Barrier

Exclusive, patented insulation technology eliminates thermal drift caused by wall effect.



### NEW SimpleSet<sup>™</sup> Target Programming

Patent-pending technology lets you transfer the program and configuration from one thermostat to another in seconds.



# Need more wall coverage? Order the