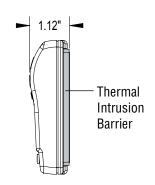

# **NEW**Thermal Intrusion Barrier

Exclusive, patented insulation technology eliminates thermal drift caused by wall effect.