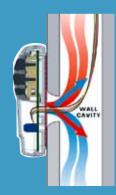

# **NEW**Thermal Intrusion Barrier

Exclusive, patented insulation technology eliminates thermal drift caused by wall effect.