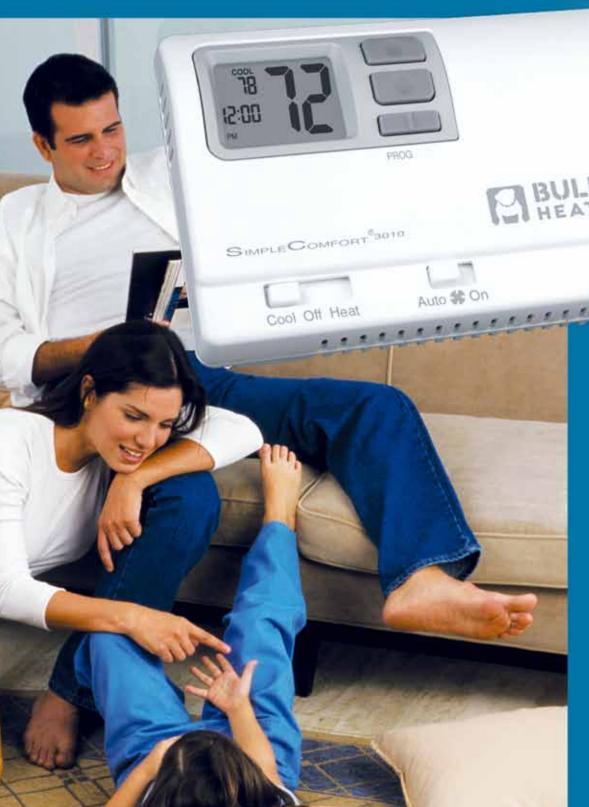

# **SINGLE-STAGE HEAT/COOL**

**Simple control for year-round comfort.** This easy-to-operate comfort command center allows you to match temperature to your family's lifestyle. Attractive, extra-rugged, highly reliable and accurate, this thermostat's elegant design will look and perform like new for years to come.

- Single-stage heat/cool
- Single-stage heat pump
- New ICM patented Thermal Intrusion Barrier
- New SimpleSet™ Target Programming technology
- Large display with backlight
- Accuracy: ±1°F
- Adjustable temperature differential
- Dual powered
- Manual changeover
- Easy access terminal block
- Field adjustable calibration
- 4- or 5-wire compatible
- Freeze protection
- High temperature protection
- Zoning system compatible
- Soft-touch controls

## Programmable 7-Day, 5-2-Day & 5-1-1-Day Single-Stage Heat/Cool or Single-Stage Heat Pump Dual Powered