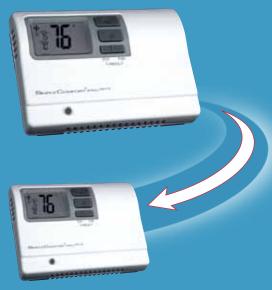

### NEW SimpleSet<sup>™</sup> Target Programming

Patent-pending technology lets you transfer the program and configuration from one thermostat to another in seconds.