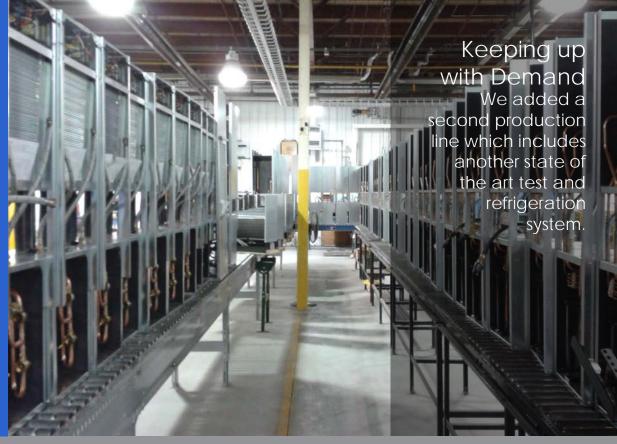

## Homegrown

Our manufacturing facility is located in Fergus, Ontario - just an hours drive from the GTA. It's 66,000 square feet of highly efficient departments to produce our high quality product lines; the Bulldog Heat Pump and the Compax Modular Chillers.