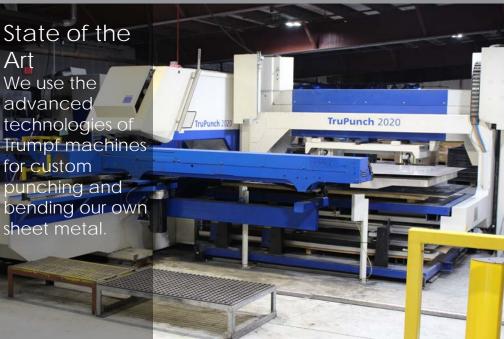

## Homegrown

Our manufacturing facility is located in Fergus, Ontario - just an hours drive from the GTA. It's 66,000 square feet of highly efficient departments to produce our high quality product lines; the Bulldog Heat Pump and the Compax Modular Chillers.