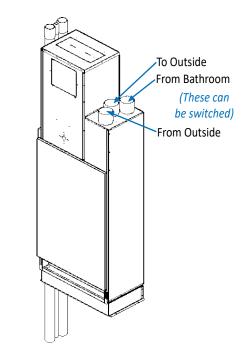

The default configuration has the "From Bathroom" duct attaching to the front collar. On the reversed configuration, the "From Bathroom" duct will attach to the rear collar.

The "From Outside" duct normally attaches to the rear collar but in the reverse configuration, the connection will be on the front.

The "To Outside" duct is always the middle collar regardless of the configuration.

## FIELD REVERSING