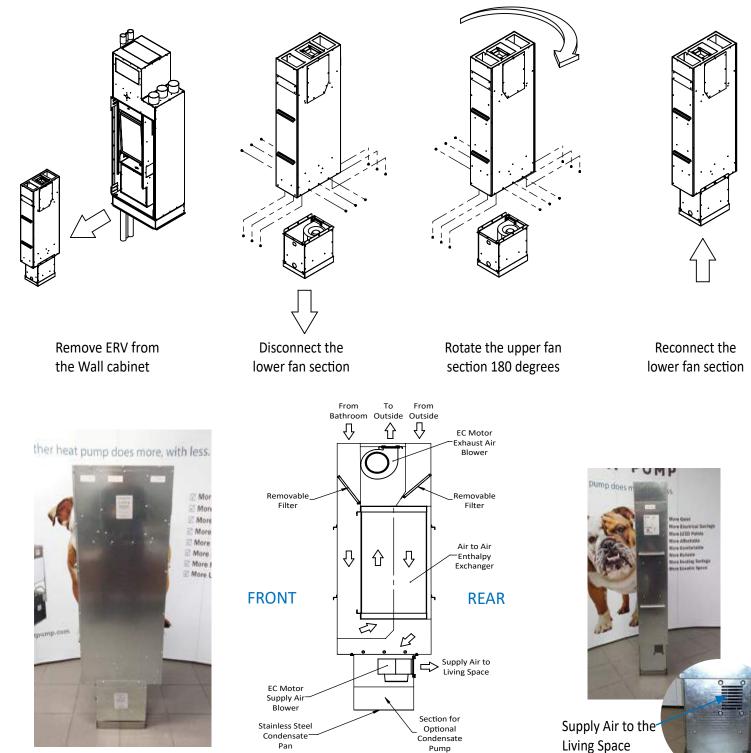

## FIELD REVERSING

# INTEGRAL ENERGY RECOVERY VENTILATOR - ERV

Reversible ERV

The Bulldog Heat Pump cabinet will include an ERV ventilation module. In order to provide installation flexibility, the module orientation can be rotated so the cabinet connections can be reversed.

### **AIR STREAM DIAGRAM**

CGC Group of Companies, Inc. Corporate Office: 1-150 Britannia Rd East, Mississauga Ontario, Canada L4Z 2A4 1-888-220-5551