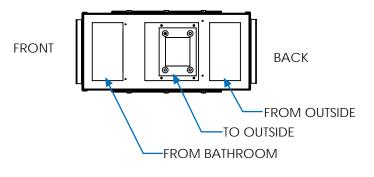

#### DEFAULT CONFIGURATION

The default configuration has the "From Bathroom" duct attaching to the front collar. On the reversed configuration, the "From Bathroom" duct will attach to the rear collar.

The "From Outside" duct normally attaches to the rear collar but in the reverse configuration, the connection will be on the front.

The "To Outside" duct is always the middle collar regardless of the configuration.