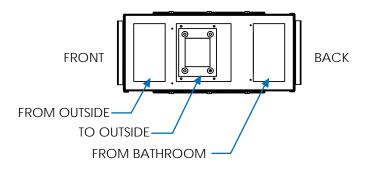

## REVERSE CONFIGURATION

No other heat pump does more, with less.

www.bulldogheatpump.com

The default configuration has the "From Bathroom" duct attaching to the front collar. On the reversed configuration, the "From Bathroom" duct will attach to the rear collar.

The "From Outside" duct normally attaches to the rear collar but in the reverse configuration, the connection will be on the front.

The "To Outside" duct is always the middle collar regardless of the configuration.