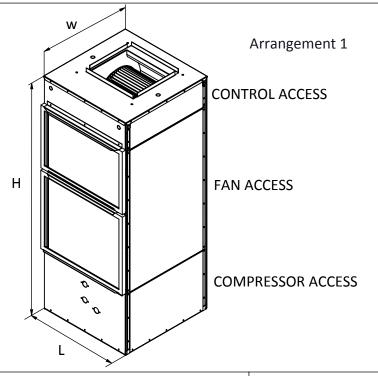

- \* 6" if return is not ducted.
- \*\* Recommended for closet door open (Closed door 2") REMARKS:
- 1. Pleated disposable filter included. (20" x 24" x 1" & 16" X 24" X 1")
- 2. Right side electrical access available.
- 3. Left return unit (ARR. 1), right return unit (ARR. 2).
- 4. Water piping on same side as filter access.