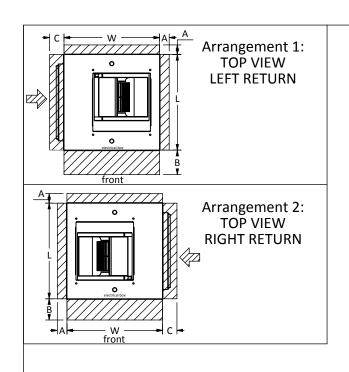

- 1 Water Outlet, 3/4" FPT
- 2 Water Inlet, 3/4" FPT
- 3 Condensate Drain, 3/4" FPT
- 4 High Voltage Access, 7/8"
- 5 Low Voltage Access, 7/8"

|    |    | RECOMMENDED MIN.<br>SERVICE CLEARANCE |                   |                   |            |   |      |    |
|----|----|---------------------------------------|-------------------|-------------------|------------|---|------|----|
| W  | L  | Н                                     | SUP. AIR W<br>x H | RET. AIR<br>W x H | UNIT<br>WT | Α | В    | С  |
| 24 | 24 | 59 3/8                                | 14.13 x 14.13     | 20 x 36           | 325 lbs    | 2 | 36** | 6* |

- \* 6" if return is not ducted.
- \*\* Recommended for closet door open (Closed door 2") REMARKS:
- 1. Pleated disposable filter included. (20" x 24" x 1" & 16" X 24" X 1")
- 2. Right side electrical access available.
- 3. Left return unit (ARR. 1), right return unit (ARR. 2).
- 4. Water piping on same side as filter access.