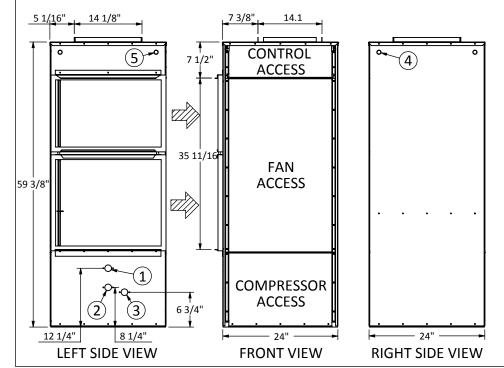

- 1 Water Outlet, 3/4" FPT
- 2 Water Inlet, 3/4" FPT
- 3 Condensate Drain, 3/4" FPT
- 4 High Voltage Access, 7/8"
- 5 Low Voltage Access, 7/8"

|    |    | RECOMMENDED MIN.<br>SERVICE CLEARANCE |                   |                   |            |   |      |    |
|----|----|---------------------------------------|-------------------|-------------------|------------|---|------|----|
| W  | L  | Н                                     | SUP. AIR W<br>x H | RET. AIR<br>W x H | UNIT<br>WT | Α | В    | С  |
| 24 | 24 | 59 3/8                                | 14.13 x 14.13     | 20 x 36           | 325 lbs    | 2 | 36** | 6* |

- \* 6" if return is not ducted.
- \*\* Recommended for closet door open (Closed door 2") REMARKS:
- 1. Pleated disposable filter included. (20" x 24" x 1" & 16" X 24" X 1")
- 2. Right side electrical access available.
- 3. Left return unit (ARR. 1), right return unit (ARR. 2).
- 4. Water piping on same side as filter access.