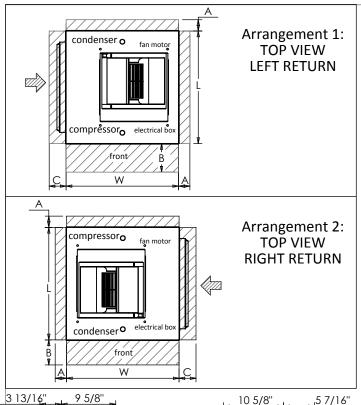

## **REMARKS:**

- Pleated disposable filter included. (16" x 20" x 1")
- Right side electrical access available.
- Left return unit (ARR. 1), right return unit (ARR. 2).
- Water piping on same side as filter access.