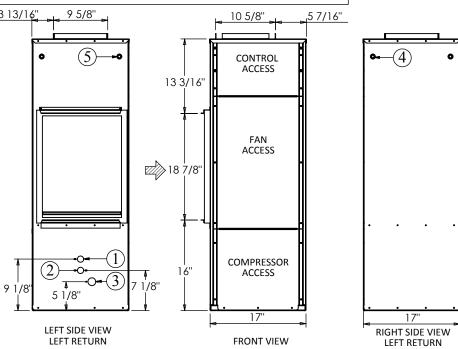

- (1) Water Outlet, 1/2" FPT
- ② Water Inlet, 1/2" FPT
- ③ Condensate Drain, 3/4" FPT
- 4 High Voltage Access, 7/8" S Low Voltage Access, 7/8"

|    |     | RECOMMENDED<br>MIN. SERVICE<br>CLEARANCE |                   |                   |            |   |      |    |
|----|-----|------------------------------------------|-------------------|-------------------|------------|---|------|----|
| W  | L   | Η                                        | SUP. AIR W<br>x H | RET. AIR<br>W x H | UNIT<br>WT | Α | В    | С  |
| 17 | 17  | 48                                       | 10.5 x 9.5        | 14 x 19           | 175Lb      | 2 | 36** | 6* |
|    | * ^ | 1                                        | alak.a.ala.ka.    | - ! l             |            |   |      |    |

<sup>\*</sup> Non- ducted return air only

<sup>\*\*</sup> Recommended for closet door open (Door closed 2")