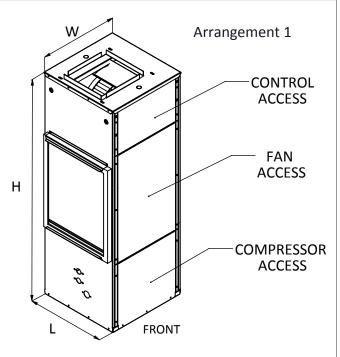

## **REMARKS:**

- Pleated disposable filter included. (16" x 20" x 1")
- Right side electrical access available.
- Left return unit (ARR. 1), right return unit (ARR. 2).
- Water piping on same side as filter access.