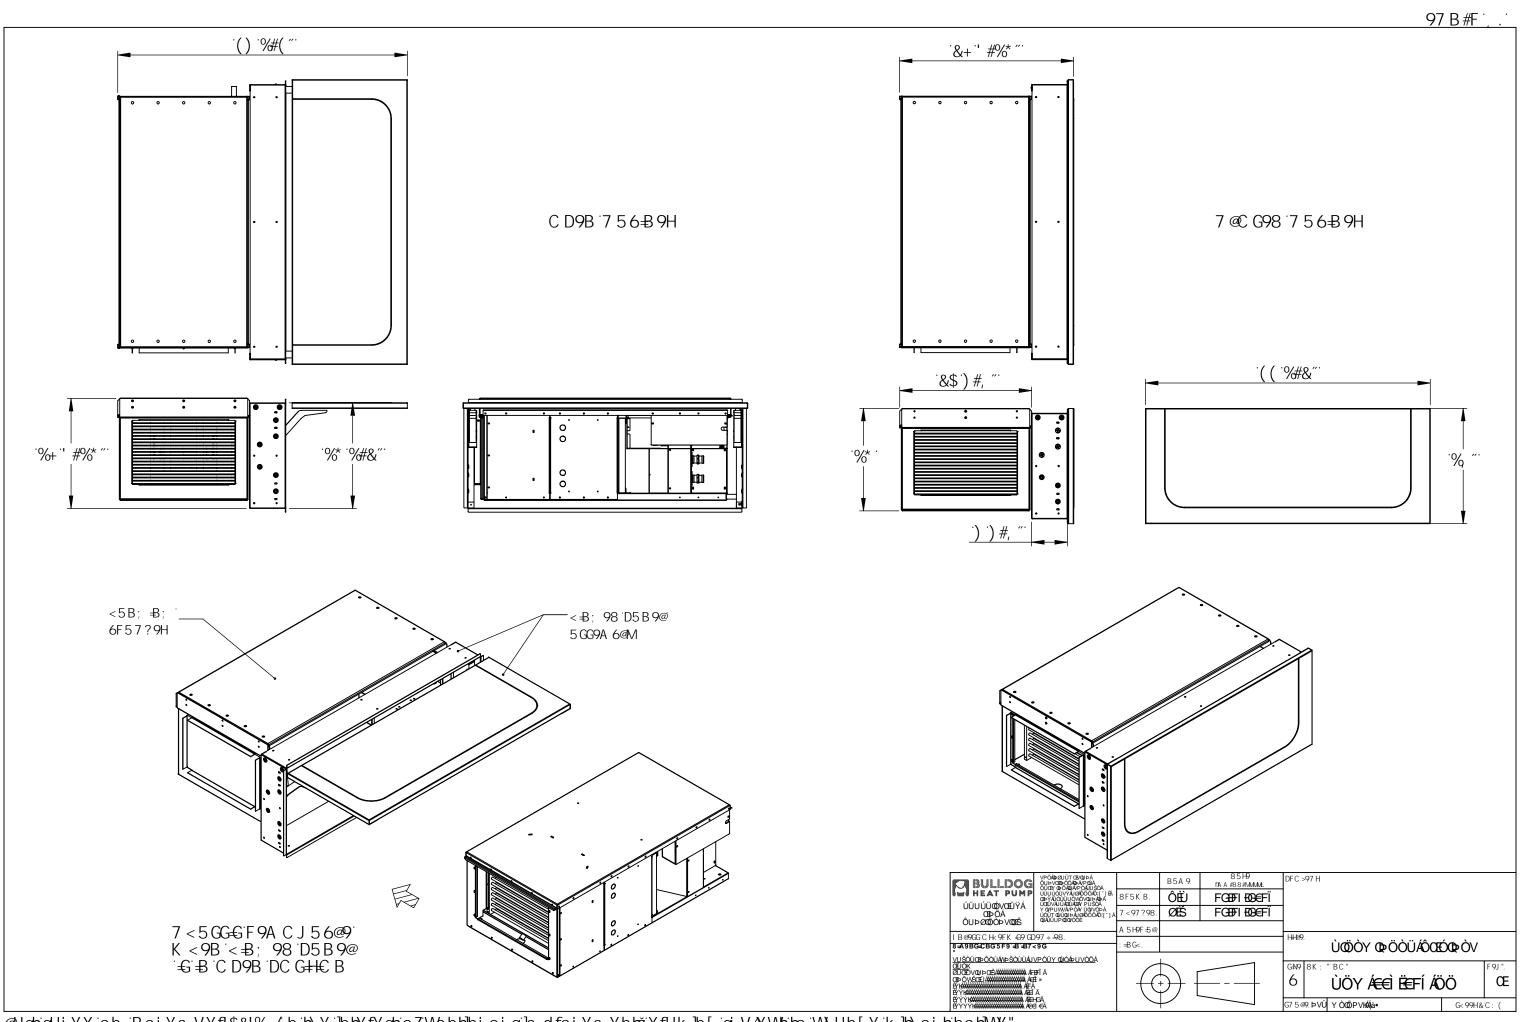

@UghqUjYXcb.BcjYaVYf!\$&!% / + h\Y]bhYfYghcZWcbh]bicig]adfcjYaYbhžXfUk]b[giVYWhhcW\Ub[Yk]h\cihbch]WY'

- KUhYf"abĩYhž"%#&‴∷DH

- 7 c bHc `DUbY`7 c j Yf 8]gd c gUVY`:]VfY`; `Ugg:]`hYfz %& ~1 ~& \* ~1 ~%

- 8fU]bDUb]gibXYfdcg]hjjYdfYggifY"HfUdbchfYei]fYX : fcbhFYh fb #@YZhGi dd`mUffUb[ Ya Ybh]gg\ck b" :cf`dfcdYf`gYfj]WYg`cZh\Y`fYZf][YfUbh`W]fWi]hz`h\Y`ib]h` g\ci X VY ~ck YfYX ~c [fci bX ~Yj Y ~UbX ~h\Y ~hcd ~dUbY ~
- g∖ci`X`VY`fYa cj YX"
- ]j" H\]gib]h]gU 6`ck "H\fci[\`ib]h]bghYUX`cZ7; 7 ; fcidfoj dhUbXUfX 8fUk "H\fci [\ib]h"

@UghigUjYX.cb.BcjYaVYf!\$&!%,/+oh\Y]bhYfYghicZWcbh]bicig]adfcjYaYbhžXfUk]b[giVYWhhcW\Ub[Yk]h\cihbch]WY"