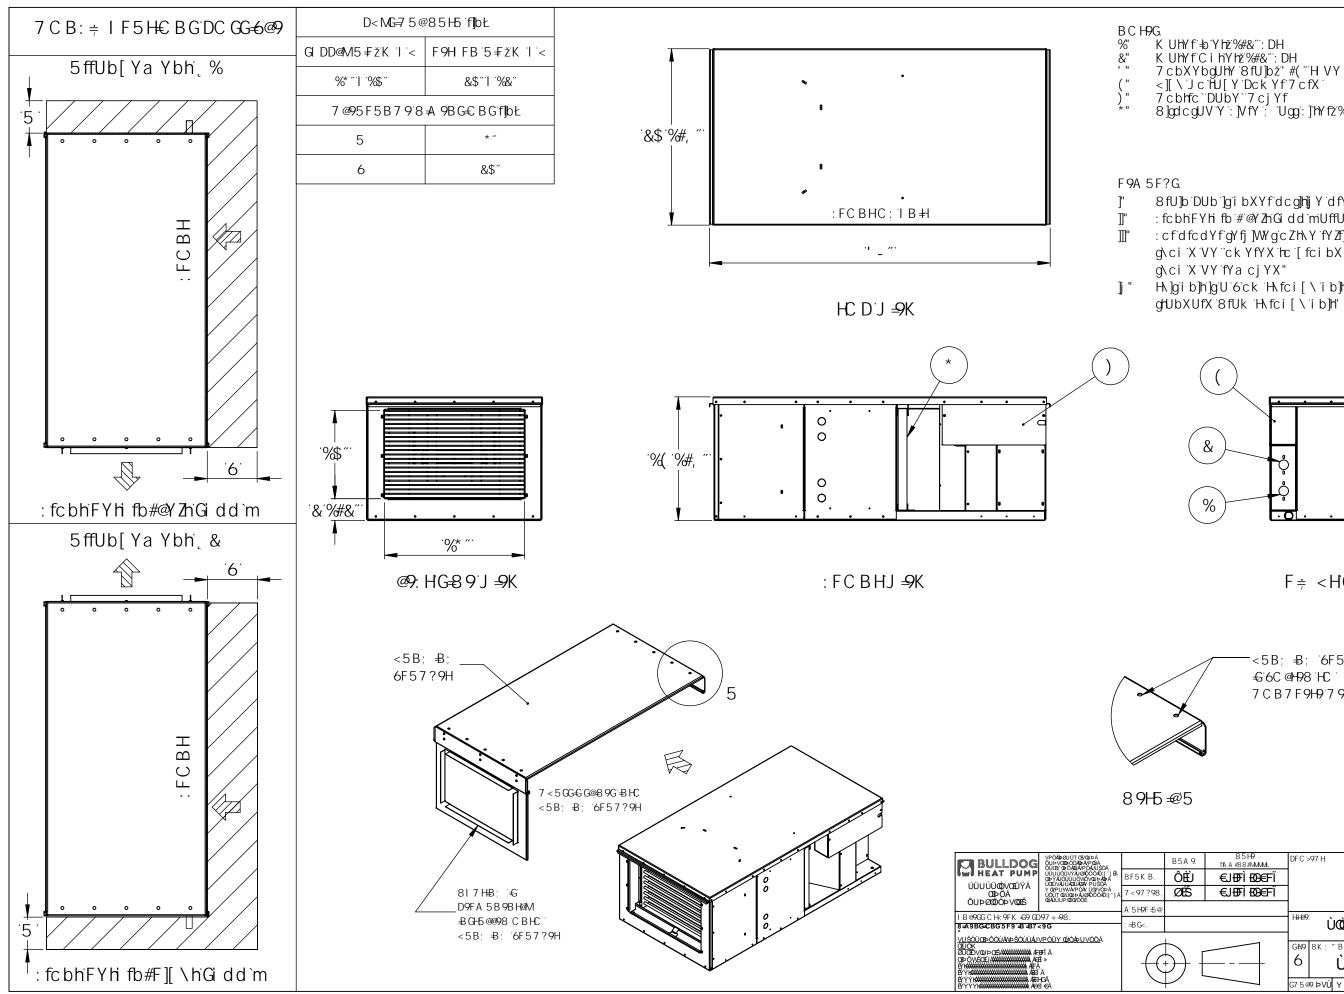

@UghqUjYXcb.BcjYaVYf!\$&!% / + h\Y]bhYfYghcZWcbh]bicig]adfcjYaYbhžXfUk]b[giVYWhhcW\Ub[Yk]h\cihbch]WY'

- KUhYf"abĩYhž"%#&‴∷DH

- 7 c bHc `DUbY`7 c j Yf 8]gd c gUVY`:]VfY`; `Ugg:]`hYfz %& ~1 ~& \* ~1 ~%

- 8fU]bDUb]gibXYfdcg]hjjYdfYggifY"HfUdbchfYei]fYX : fcbhFYh fb #@YZhGi dd`mUffUb[ Ya Ybh]gg\ck b" :cf`dfcdYf`gYfj]WYg`cZh\Y`fYZf][YfUbh`W]fWi]hz`h\Y`ib]h` g\ci X VY ~ck YfYX ~c [fci bX ~Yj Y ~UbX ~h\Y ~hcd ~dUbY ~
- g∖ci`X`VY`fYa cj YX"
- ]j" H\]gib]h]gU 6`ck "H\fci[\`ib]h]bghYUX`cZ7; 7 ; fcidfoj dhUbXUfX 8fUk "H\fci [\ib]h"

@UghigUjYX.cb.BcjYaVYf!\$&!%,/+oh\Y]bhYfYghicZWcbh]bicig]adfcjYaYbhžXfUk]b[giVYWhhcW\Ub[Yk]h\cihbch]WY"